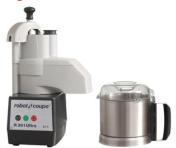

### **PREPARATION**

Food Processor : Cutters & **Vegetable Slicers** 

**Meat Chopper** 

Veaetable peeler

**Juice Extractor** 

Slicer

**Juicer** 

**Meat Saw** 