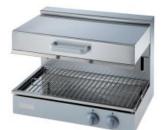

Half module gas PowerGrill top

5+5 Lt Electric **Fryer Top** 

7 Lt Electric **Fryer Top** 

Salamander