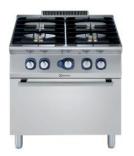

# 4-Burner Gas Range on Gas Oven

7 Lt Gas Fryer

Gas Pasta cooker

Gas solid top on gas oven

Full module gas grill free standing

**Induction Hob** 

gas fry top w/2/3smooth and 1/3 ribbed mild steel plate

**Gas Solid Top** 