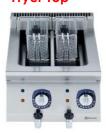

Half module gas PowerGrill top

5+5 Lt Electric **Fryer Top** 

7 Lt Electric **Fryer Top** 

Salamander