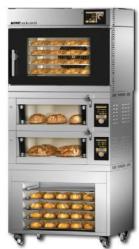

#### **BAKING TECHNOLOGY**

**Bun Divider Roll-in Proofer Retarder** 

**Planetary Mix** 

**Dough Sheeter** 

**Toaster** 

**Water Cooler** 

Water Meter & Mixer

Bake oven

Bake oven