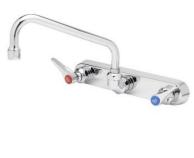

Glass washer

**Hood Type** Dishwasher

Multi-tank rack conveyer + flight type dishwasher

Single Tank Rack **Conveyor Dishwasher** 

Pot & Kettle Wall **Mounted Faucet** 

**Pre-rinse faucet** 

**Pot Filler Faucet** 

**Deck mounted faucet** 

**Electric Sensor Faucet** 

Wall mounted faucet

**Dipper Well Faucet** 