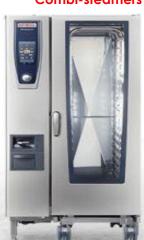

Full module gas grill free standing



**Induction Hob** 



gas fry top w/2/3smooth and 1/3 ribbed mild steel plate



**Gas Solid Top** 



Half module gas PowerGrill top



5+5 Lt Electric **Fryer Top** 



7 Lt Electric **Fryer Top** 





Salamander







# Western cooking line

6-burner gas range on gas oven with cupboard



15+15 Lt Electric **Deep Fryer** 



Gas Solid Top



**Char Grill** 



**Exhaust Hood** 

Griddle w/ stand



# **Microwave**











# Oriental cooking line

**2-RANGE KWALI** 



**Gas Dim Sum Steamer** 



**Steamer cabinet** 



**Rice Cooker** 



**Gas Duck Roaster** 



Gas Pig roaster









**Cook-Chill Technology** 

## **Blast Chiller/ Freezer**





**Roll-in Blast Freezer** 

#### Vacuum machine



Sous-vide Bath



**Combi-steamers** 













#### **BAKING TECHNOLOGY**

**Bun Divider Roll-in Proofer Retarder** 



**Planetary Mix** 

**Dough Sheeter** 





**Toaster** 



**Water Cooler** 



Water Meter & Mixer

Bake oven



Bake oven









### **PREPARATION**

Food Processor : Cutters & **Vegetable Slicers** 



**Meat Chopper** 



Veaetable peeler



**Juice Extractor** 



Slicer



**Juicer** 



**Meat Saw** 



**Potato Peeler** 









**BEVERAGE** 





**Ice Machine** 



**Beverage Dispenser** 



**Coffee machine** 



**Coffee Grinder** 



**Water Boiler** 



**Blender** 









Glass washer





**Hood Type** Dishwasher



Multi-tank rack conveyer + flight type dishwasher



Single Tank Rack **Conveyor Dishwasher** 









Pot & Kettle Wall **Mounted Faucet** 



**Pre-rinse faucet** 



**Pot