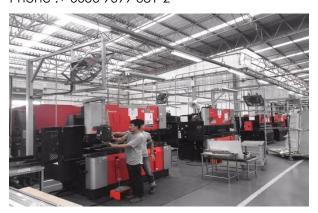

# Company Profile

Metro H & Res Co., Ltd. has been engaged in foodservice business for more than 30 years. Our office headquarter is located in Bangkok, Thailand with our own factory in Singburi province, 122 KM north from Bangkok. Our ISO 9001 certified factory has the total site area of 20 Rai with the production base of 25,000 sq.m. We use the state-of-art machineries & tools with the latest technology in order to manufacture the best quality of local stainless steel fabrication with the competitive price offers.

#### LOCAL STAINLESS STEEL FABRICATION

Metro H & Res is committed to work in a sustainable way and to turn its attention to the quality of its products to improve its environmental influence. We continuously upgrade our products both in design and quality through R&D programs. Existing products are continuously improved and new products are developed to meet the increasing demands. Our production team has capabilities to meet the full range of customer needs. The unique design and durable structures of products bear witness to our thoroughness in every detail.