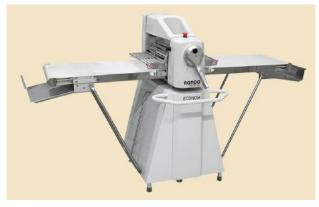

#### **BAKING TECHNOLOGY**

**Bun Divider Roll-in Proofer Retarder** 

**Planetary Mix** 

**Dough Sheeter** 

**Toaster** 

**Water Cooler** 

Water Meter & Mixer

Bake oven