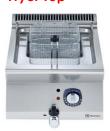

# 4-Burner Gas Range on Gas Oven

7 Lt Gas Fryer

Gas Pasta cooker

Gas solid top on gas oven

Full module gas grill free standing

**Induction Hob** 

gas fry top w/2/3smooth and 1/3 ribbed mild steel plate

**Gas Solid Top** 